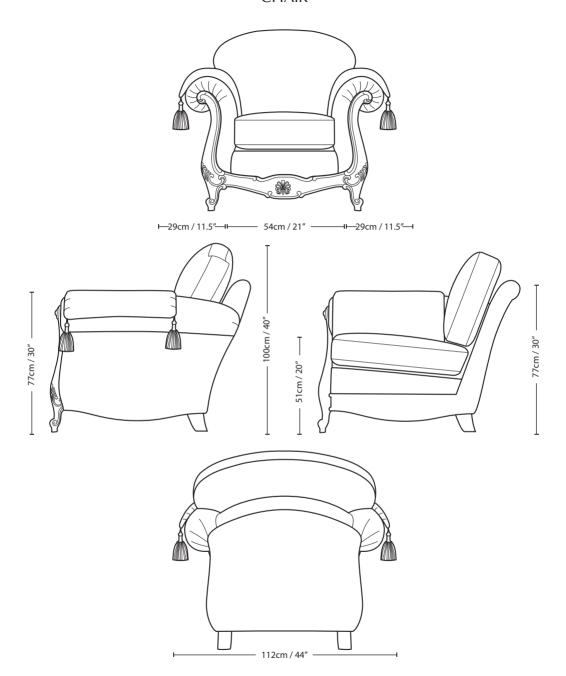

## **FLORENCE**

**CHAIR** 

| Overall     | Overall     | Overall    | Arm        | Back Height | Seat       | Arm          | Inside Width | Seat Depth  | Seat Depth  |
|-------------|-------------|------------|------------|-------------|------------|--------------|--------------|-------------|-------------|
| Height      | Width       | Depth      | Height     | of Frame    | Height     | Width        | Arm to Arm   | to Cushions | no Cushions |
| 100cm / 40" | 112cm / 44" | 99cm / 39" | 77cm / 30" | 77cm / 30"  | 51cm / 20" | 29cm / 11.5" | 54cm / 21"   | 58cm / 23"  |             |